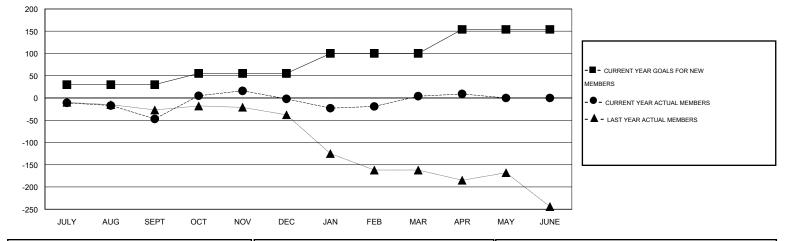

## MONTHLY MEMBERSHIP PROGRESS REPORT

## District 20 K1

Results as of: 4/30/2014

GMT CA 1

## GMT: ED LECIUS

## LOCATION NEW YORK

| Clubs                                       |                  |                     |                            |                             | Members                                     |                    |                                  |                              |                             |
|---------------------------------------------|------------------|---------------------|----------------------------|-----------------------------|---------------------------------------------|--------------------|----------------------------------|------------------------------|-----------------------------|
|                                             | RESU             | LTS FOR 2013-2014   |                            |                             |                                             | RESU               | ILTS FOR 2013-2014               |                              |                             |
| QUARTER                                     | NEW CLUB<br>GOAL | ACTUAL NEW<br>CLUBS | ACTUAL<br>DROPPED<br>CLUBS | ACTUAL NET<br>GAIN/<br>LOSS | QUARTER                                     | NEW MEMBER<br>GOAL | ACTUAL TOTAL<br>MEMBERS<br>ADDED | ACTUAL<br>DROPPED<br>MEMBERS | ACTUAL NET<br>GAIN/<br>LOSS |
| JULY/AUG/SEPT<br>OCT/NOV/DEC<br>JAN/FEB/MAR | 0<br>1<br>0      | 0<br>0<br>1         | 0<br>0<br>0                | 0<br>0<br>1                 | JULY/AUG/SEPT<br>OCT/NOV/DEC<br>JAN/FEB/MAR | 30<br>25<br>45     | 23<br>98<br>55                   | 70<br>53<br>49               | -47<br>45<br>6              |
| APR/MAY/JUNE                                | 1                | 0                   | 0                          | 0                           | APR/MAY/JUNE                                | 54                 | 22                               | 17                           | 5                           |